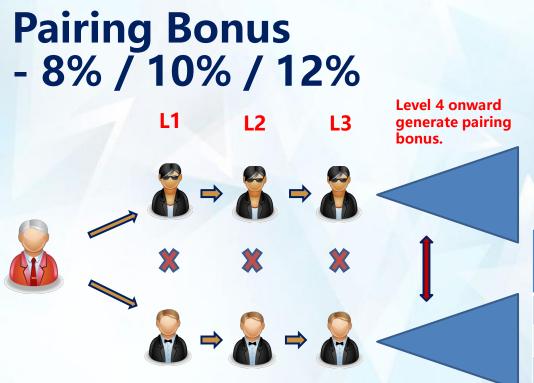

## Pairing Bonus

#### NOTE:

- 1. Levels 1, 2, and 3 only have level pairing and do not have a pairing bonus.
- 2. From level 4 onwards, do enjoy the pairing bonus.
- 3. All packages can enjoy a pairing bonus for infinity level.

| Package | Pairing<br>Bonus | Max Daily<br>Pairing |
|---------|------------------|----------------------|
| Silver  | 8%               | <b>USD 300</b>       |
| Gold    | 10%              | <b>USD 900</b>       |
| Diamond | 12%              | USD 3,750            |