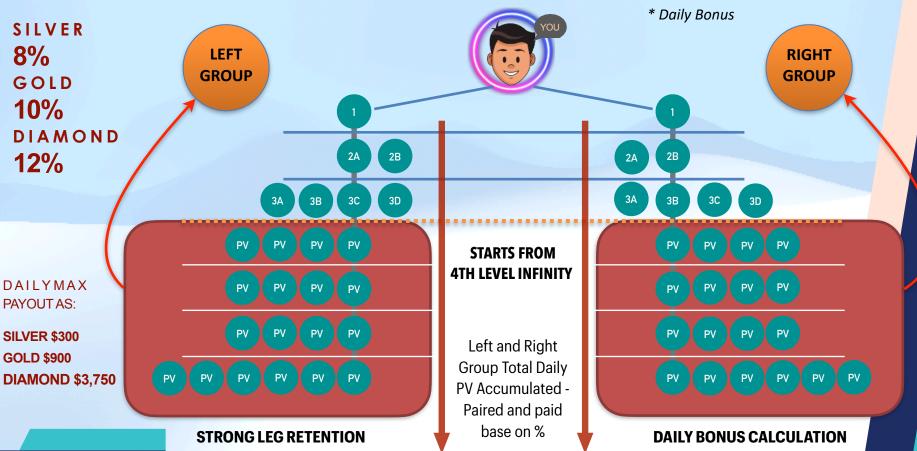

#### 4. GROUP PAIRING BONUS

## Pairing Bonus

#### NOTE:

- 1. Levels 1, 2, and 3 only have level pairing and do not have a pairing bonus.
- 2. From level 4 onwards, do enjoy the pairing bonus.
- 3. All packages can enjoy a pairing bonus for infinity level.

| Package | Pairing<br>Bonus | Max Daily<br>Pairing |
|---------|------------------|----------------------|
| Silver  | 8%               | <b>USD 300</b>       |
| Gold    | 10%              | <b>USD 900</b>       |
| Diamond | 12%              | USD 3,750            |

#### **8 WAYS TO GENERATE INCOME**

- 1. **SPONSORSHIP BONUS** 10% Bonus based on package-PV.
- 2. **REDEMPTION BONUS** Additional Sponsor Bonus in form of Product Point Voucher- used to Redeem Products (no-PV).
- 3. **LEVEL PAIRING BONUS** 40% of the PV for every 1st package on the L&R group, which is 1st pair in every level, up to Infinity.
- 4. **GROUP PAIRING BONUS** Left and Right Group PV Matched Daily Paid based on Business Account: Silver 8%, Gold -10%, Diamond 12%. Maximum Income varies according to account. Excess PV in the weaker side will be flushed for the day. Strong Leg Retention.
- 5. **LEADERSHIP BONUS** 10% of GPV on all 1st direct line, plus 5% up to the 6th direct family line.
- 6. **UNILEVEL BONUS** 3% Bonus from the 21PV Maintenance on all levels based on direct family lineage up to 20th levels with 8 direct active lines.