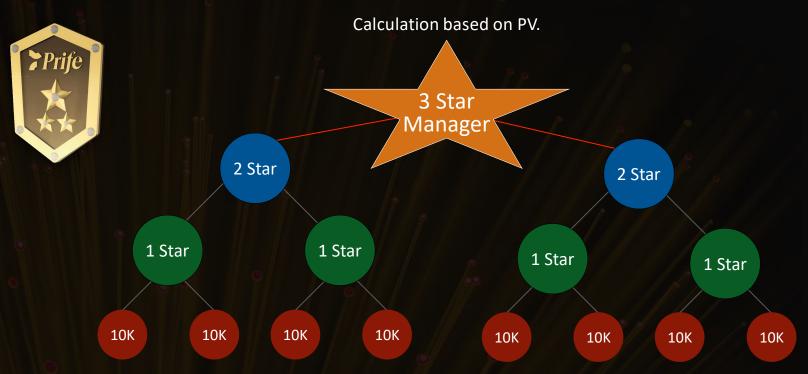

## 3 STAR MANAGER

<sup>\*1</sup> Star Manager must achieved within one calendar month

#### 7. RANK UP BONUS

\* One Time Bonus

### 1 STAR MANAGER \$300 - RWALLET