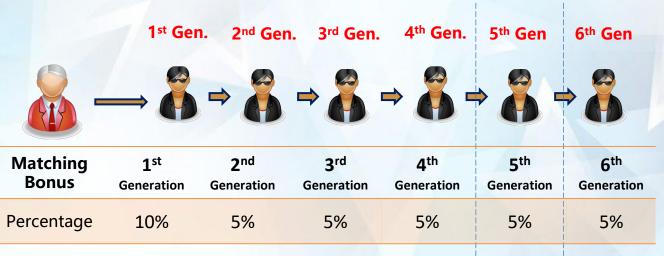

## (Leadership Bonus)

### Matching Bonus - 25% / 30% / 35%

#### NOTE:

- 1. Bonus calculated based on generation, not level (based on sponsor hierarchy).
- 2. You can benefit too with just one zone.