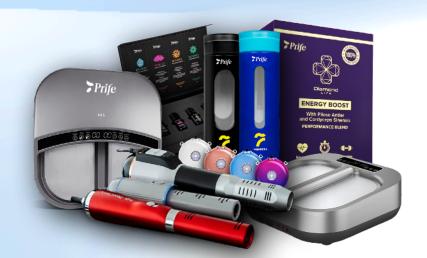

## Prife WORLD'S NO. 1 TERAHERTZ LIGHTWAVE DEVICE

\$3,800 PHP 182,400 \$4,990

\$380

PHP 18,240

\$499

\$1,140 PHP 54,720 \$1,497

#### WORLD'S NO. 1 SELF CARE DEVICES

#### **ENTRY PACKAGES**