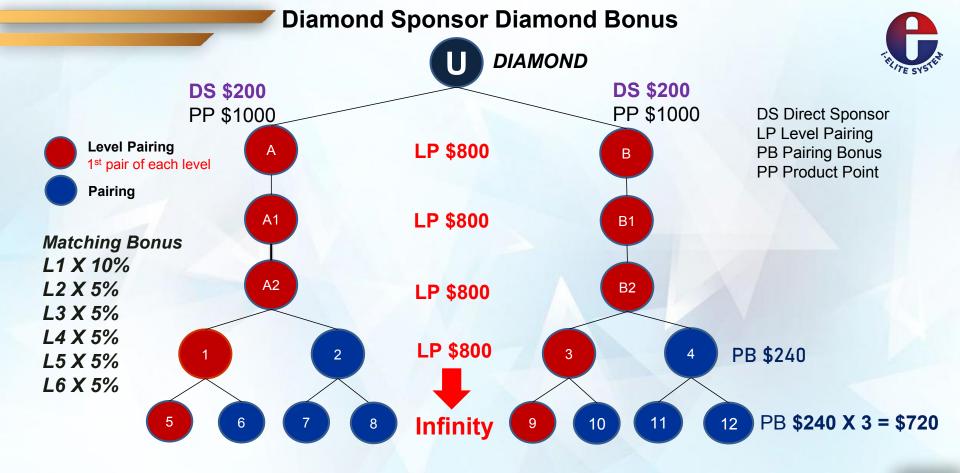

#### 3. LEVEL PAIRING BONUS

\* Fast track income

#### **First Pairing Bonus**

Silver - (\$80)

Gold - (\$240)

Diamond - (\$800)

Silver - 200PV

Gold - 600PV

Diamond - 2000PV

Infinity

40% OF EVERY 1ST PAIR ON ALL LEVELS FAMILY & PLACEMENT HIERARCHY!

## Level Pairing

## **Level Pairing** - 40%

#### NOTE:

- 1. The first left zone account and first right zone account will generate level pairing.
- 2. All packages can enjoy 40% level pairing (Fair).
- 3. If different packages generate level pairing, the bonus will be calculated based on the smaller amount package. If the smaller package upgrades to a higher package, a different of bonus will be rewarded.
- 4. All packages enjoy infinity level pairing.

| Package | PV    | Level Pairing (40%) |
|---------|-------|---------------------|
| Silver  | 200   | USD 80              |
| Gold    | 600   | USD 240             |
| Diamond | 2,000 | USD 800             |

#### 4. GROUP PAIRING BONUS

## Pairing Bonus

#### NOTE:

- 1. Levels 1, 2, and 3 only have level pairing and do not have a pairing bonus.
- 2. From level 4 onwards, do enjoy the pairing bonus.
- 3. All packages can enjoy a pairing bonus for infinity level.

| Package | Pairing<br>Bonus | Max Daily<br>Pairing |
|---------|------------------|----------------------|
| Silver  | 8%               | <b>USD 300</b>       |
| Gold    | 10%              | <b>USD 900</b>       |
| Diamond | 12%              | USD 3,750            |

Max Daily Pairing \$300

Max per Month \$9,000