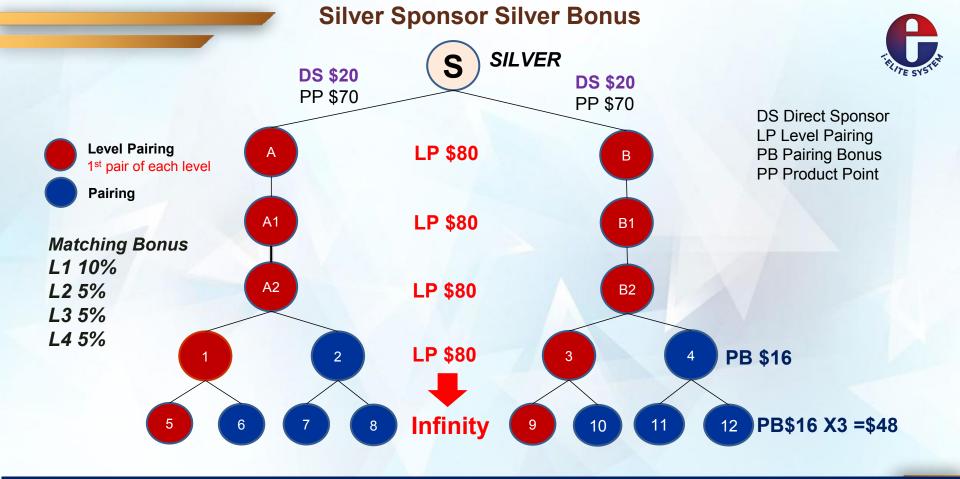

#### 3. LEVEL PAIRING BONUS

\* Fast track income

#### **First Pairing Bonus**

Silver - (\$80)

Gold - (\$240)

Diamond - (\$800)

Silver - 200PV

Gold - 600PV

Diamond - 2000PV

Infinity

40% OF EVERY 1ST PAIR ON ALL LEVELS FAMILY & PLACEMENT HIERARCHY!

## Level Pairing

## **Level Pairing** - 40%

#### NOTE:

- 1. The first left zone account and first right zone account will generate level pairing.
- 2. All packages can enjoy 40% level pairing (Fair).
- 3. If different packages generate level pairing, the bonus will be calculated based on the smaller amount package. If the smaller package upgrades to a higher package, a different of bonus will be rewarded.
- 4. All packages enjoy infinity level pairing.

| Package | PV    | Level Pairing (40%) |
|---------|-------|---------------------|
| Silver  | 200   | USD 80              |
| Gold    | 600   | USD 240             |
| Diamond | 2,000 | USD 800             |

#### 4. GROUP PAIRING BONUS

## Pairing Bonus

#### NOTE:

- 1. Levels 1, 2, and 3 only have level pairing and do not have a pairing bonus.
- 2. From level 4 onwards, do enjoy the pairing bonus.
- 3. All packages can enjoy a pairing bonus for infinity level.

| Package | Pairing<br>Bonus | Max Daily<br>Pairing |
|---------|------------------|----------------------|
| Silver  | 8%               | <b>USD 300</b>       |
| Gold    | 10%              | <b>USD 900</b>       |
| Diamond | 12%              | USD 3,750            |

Max Daily Pairing \$300

Max per Month \$9,000