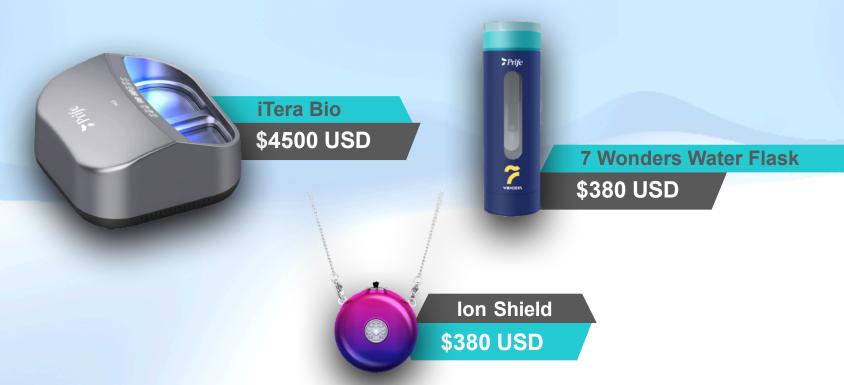

## Prife WORLD'S NO. 1 TERAHERTZ LIGHTWAVE DEVICE

\$3,800 PHP 182,400 \$4,990

\$380

PHP 18,240

\$499

\$1,140 PHP 54,720 \$1,497

#### **ENTRY PACKAGES**