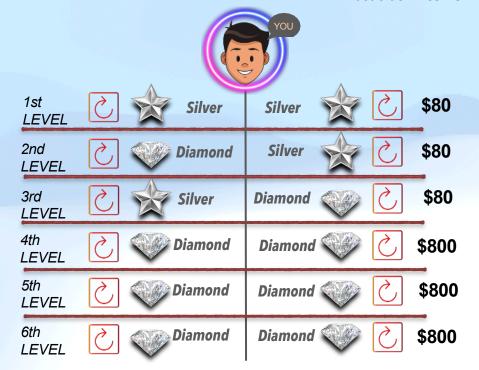

#### **First Pairing Bonus**

Silver - (\$80)

Gold - (\$240)

Diamond - (\$800)

Silver - 200PV

Gold - 600PV

Diamond - 2000PV

Infinity

40% OF EVERY 1ST PAIR ON ALL LEVELS FAMILY & PLACEMENT HIERARCHY!

#### NOTE:

- 1. The first left zone account and first right zone account will generate level pairing.
- 2. All packages can enjoy 40% level pairing (Fair).
- 3. If different packages generate level pairing, the bonus will be calculated based on the smaller amount package. If the smaller package upgrades to a higher package, a different of bonus will be rewarded.
- 4. All packages enjoy infinity level pairing.

| Package | PV    | Level Pairing (40%) |
|---------|-------|---------------------|
| Silver  | 200   | USD 80              |
| Gold    | 600   | USD 240             |
| Diamond | 2,000 | USD 800             |