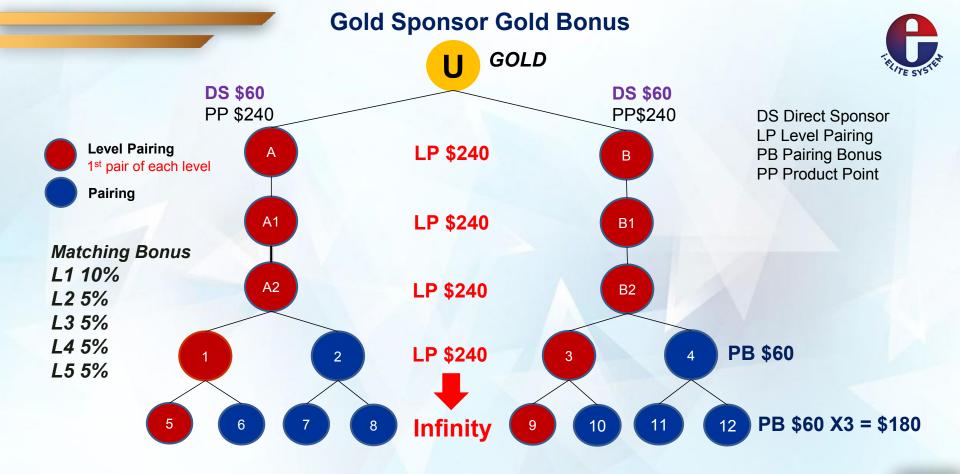

#### 3. LEVEL PAIRING BONUS

\* Fast track income

#### **First Pairing Bonus**

Silver - (\$80)

Gold - (\$240)

Diamond - (\$800)

Silver - 200PV

Gold - 600PV

Diamond - 2000PV

Infinity

40% OF EVERY 1ST PAIR ON ALL LEVELS FAMILY & PLACEMENT HIERARCHY!

## Level Pairing

## **Level Pairing** - 40%

#### NOTE:

- 1. The first left zone account and first right zone account will generate level pairing.
- 2. All packages can enjoy 40% level pairing (Fair).
- 3. If different packages generate level pairing, the bonus will be calculated based on the smaller amount package. If the smaller package upgrades to a higher package, a different of bonus will be rewarded.
- 4. All packages enjoy infinity level pairing.

| Package | PV    | Level Pairing (40%) |
|---------|-------|---------------------|
| Silver  | 200   | USD 80              |
| Gold    | 600   | USD 240             |
| Diamond | 2,000 | USD 800             |

#### 4. GROUP PAIRING BONUS

## Pairing Bonus

#### NOTE:

- 1. Levels 1, 2, and 3 only have level pairing and do not have a pairing bonus.
- 2. From level 4 onwards, do enjoy the pairing bonus.
- 3. All packages can enjoy a pairing bonus for infinity level.

| Package | Pairing<br>Bonus | Max Daily<br>Pairing |
|---------|------------------|----------------------|
| Silver  | 8%               | <b>USD 300</b>       |
| Gold    | 10%              | <b>USD 900</b>       |
| Diamond | 12%              | USD 3,750            |

Max Daily Pairing \$300

Max per Month \$9,000